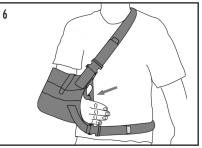

4. Adjust straps at back of brace to provide proper fit.

6. Place thumb in thumb strap for comfort.

4. Adjust straps at back of brace to provide proper fit.

6. Place thumb in thumb strap for comfort.

1185 E Main St., Santa Paula, California 93060 California: 800-221-5465, National: 800-654-3241 International: 805-525-4244, fax: 805-933-2348 U.S. fax: 800-559-5975, www.hely-weber.com