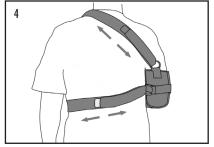

4. Adjust straps at back of brace to provide proper fit.

6. Place thumb in thumb strap for comfort.

4. Adjust straps at back of brace to provide proper fit.

6. Place thumb in thumb strap for comfort.

1185 E Main St., Santa Paula, California 93060 California: 800-221-5465, National: 800-654-3241 International: 805-525-4244, fax: 805-933-2348 U.S. fax: 800-559-5975, www.hely-weber.com