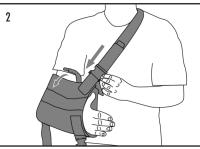

1. Place arm in the sling pouch.

3. Pull waist strap around waist and clip into clip at front of brace.

5. Make final adjustments with straps at front of brace.

2. Attach shoulder strap hook and loop to corners of brace. Secure top of brace with elbow strap.