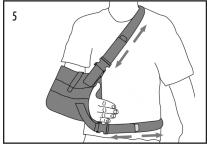

1. Place arm in the sling pouch.

3. Pull waist strap around waist and clip into clip at front of brace.

5. Make final adjustments with straps at front of brace.

2. Attach shoulder strap hook and loop to corners of brace. Secure top of brace with elbow strap.