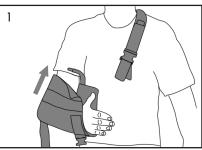

1. Place arm in the sling pouch.

3. Pull waist strap around waist and clip into clip at front of brace.

5. Make final adjustments with straps at front of brace.

2. Attach shoulder strap hook and loop to corners of brace. Secure top of brace with elbow strap.