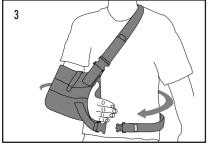

1. Place arm in the sling pouch.

3. Pull waist strap around waist and clip into clip at front of brace.

5. Make final adjustments with straps at front of brace.

2. Attach shoulder strap hook and loop to corners of brace. Secure top of brace with elbow strap.