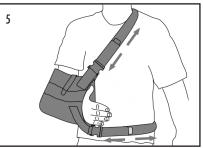

1. Place arm in the sling pouch.

3. Pull waist strap around waist and clip into clip at front of brace.

5. Make final adjustments with straps at front of brace.

2. Attach shoulder strap hook and loop to corners of brace. Secure top of brace with elbow strap.