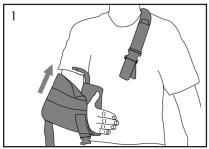

1. Place arm in the sling pouch.

3. Pull waist strap around waist and clip into clip at front of brace.

5. Make final adjustments with straps at front of brace.

2. Attach shoulder strap hook and loop to corners of brace. Secure top of brace with elbow strap.