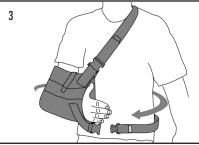

1. Place arm in the sling pouch.

3. Pull waist strap around waist and clip into clip at front of brace.

5. Make final adjustments with straps at front of brace.

2. Attach shoulder strap hook and loop to corners of brace. Secure top of brace with elbow strap.