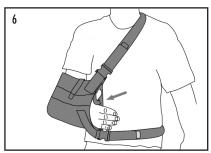

4. Adjust straps at back of brace to provide proper fit.

6. Place thumb in thumb strap for comfort.

4. Adjust straps at back of brace to provide proper fit.

6. Place thumb in thumb strap for comfort.

1185 E Main St., Santa Paula, California 93060 California: 800-221-5465, National: 800-654-3241 International: 805-525-4244, fax: 805-933-2348 U.S. fax: 800-559-5975, www.hely-weber.com