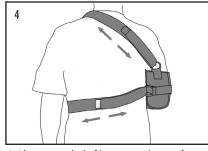

4. Adjust straps at back of brace to provide proper fit.

6. Place thumb in thumb strap for comfort.

4. Adjust straps at back of brace to provide proper fit.

6. Place thumb in thumb strap for comfort.

1185 E Main St., Santa Paula, California 93060 California: 800-221-5465, National: 800-654-3241 International: 805-525-4244, fax: 805-933-2348 U.S. fax: 800-559-5975, www.hely-weber.com