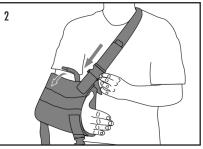

4. Adjust straps at back of brace to provide proper fit.

6. Place thumb in thumb strap for comfort.

4. Adjust straps at back of brace to provide proper fit.

6. Place thumb in thumb strap for comfort.

1185 E Main St., Santa Paula, California 93060 California: 800-221-5465, National: 800-654-3241 International: 805-525-4244, fax: 805-933-2348 U.S. fax: 800-559-5975, www.hely-weber.com